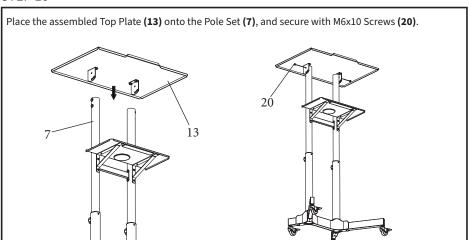

AINTS MAY ONLY REDUCE, BUT NOT ELIMINATE RISK OF TIPOVER.



#### **WARNING: CHOKING HAZARD**

SMALL PARTS - NOT FOR CHILDREN UNDER 3 YEARS. ADULT SUPERVISION IS REQUIRED.



Failure to do so may result in serious injury.







## **ASSEMBLY STEPS**

#### STEP 1



#### STEP 2



#### STEP 3

Attach Plastic Sleeves (8) to Pole Set (7) as shown. Slide the inner poles upward with the plastic sleeves fitting inside the outer poles, then extend the innser poles upward until both shelf support holes are visible.

Shelf Support Holes



## STEP 5



#### STEP 6





#### STEP 8



## STEP 9

Mount the Right and Left Connecting Plates (14, 15) to the Top Plate (13) using M6 Nuts (16) and tighten with the provided Wrench (24). The slots in the connecting plates must be facing towards the front.



# STEP 11



## STEP 12









## Open Monday - Friday 7:00am - 7:00pm CST,

our dedicated support team can offer immediate assistance with rapid response times. If any parts are received damaged or defective, please contact us. We are happy to replace parts to ensure you have a fully functioning product.



309-278-5303

AVG. RESOLUTION TIME (within office hrs): 5M 4S



www.vivo-us.com
Chat live with an agent!

AVG. RESOLUTION TIME (within office hrs): < 15 M



help@vivo-us.com

AVG. RESPONSE TIME (within office hrs): 1HR 8M

- 23% within < 15m
- 38% within < 30m
- 61% within < 1hr
- 83% within < 2hr
- 92% within < 3hr