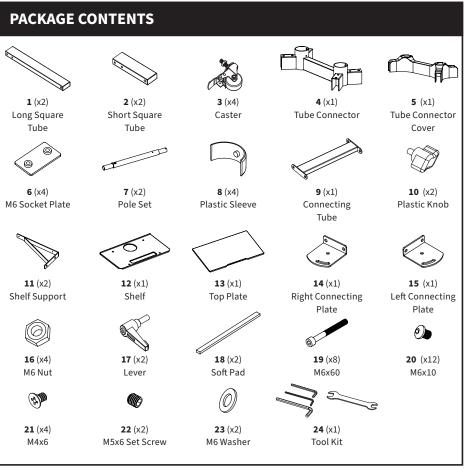

technician. Check carefully to make sure there are no missing or defective parts. Improper installation may cause damage or serious injury. Do not use this product for any purpose that is not explicitly specified in this manual. Do not exceed weight capacity. We cannot be liable for damage or injury caused by improper mounting, incorrect assembly or inappropriate use.



### **TIPOVER WARNING**

SERIOUS OR FATAL CRUSHING INJURIES CAN OCCUR FROM TIPOVER. TO HELP PREVENT TIPOVER:

- NEVER ALLOW CHILDREN TO CLIMB, STAND, HANG, OR PLAY ON ANY PART OF CART.
- USE TIPOVER RESTRAINT OR ANCHOR CART TO WALL

USE OF TIPOVER RESTRAINTS MAY ONLY REDUCE, BUT NOT ELIMINATE RISK OF TIPOVER.



#### **WARNING: CHOKING HAZARD**

SMALL PARTS - NOT FOR CHILDREN UNDER 3 YEARS. ADULT SUPERVISION IS REQUIRED.



Failure to do so may result in serious injury.







## **ASSEMBLY STEPS**

#### STEP 1



#### STEP 2



#### STEP 3

Attach Plastic Sleeves (8) to Pole Set (7) as shown. Slide the inner poles upward with the plastic sleeves fitting inside the outer poles, then extend the innser poles upward until both shelf support holes are visible.

Shelf Support Holes



## STEP 5



#### STEP 6





#### STEP 8



## STEP 9

Mount the Right and Left Connecting Plates (14, 15) to the Top Plate (13) using M6 Nuts (16) and tighten with the provided Wrench (24). The slots in the connecting plates must be facing towards the front.



# STEP 11



## STEP 12









## Open Monday - Friday 7:00am - 7:00pm CST,

our dedicated support team can offer immediate assistance with rapid response times. If any