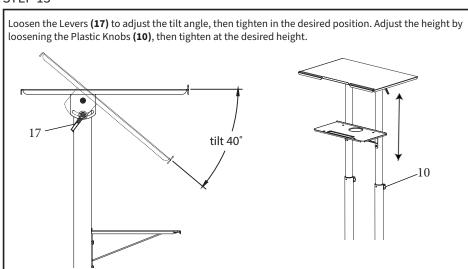

T ELIMINATE RISK OF TIPOVER.



#### **WARNING: CHOKING HAZARD**

SMALL PARTS - NOT FOR CHILDREN UNDER 3 YEARS. ADULT SUPERVISION IS REQUIRED.



Failure to do so may result in serious injury.







## **ASSEMBLY STEPS**

#### STEP 1



#### STEP 2



#### STEP 3

Attach Plastic Sleeves (8) to Pole Set (7) as shown. Slide the inner poles upward with the plastic sleeves fitting inside the outer poles, then extend the innser poles upward until both shelf support holes are visible.

Shelf Support Holes



## STEP 5



#### STEP 6





#### STEP 8



## STEP 9

Mount the Right and Left Connecting Plates (14, 15) to the Top Plate (13) using M6 Nuts (16) and tighten with the provided Wrench (24). The slots in the connecting plates must be facing towards the front.



# STEP 11



## STEP 12









## Open Monday - Friday 7:00am - 7:00pm CST,

our dedicated support team can offer immediate assistance with rapid response times. If any parts are received damaged or defective, please contact us. We are happy to replace parts to ensure you have a fully functioning product.



309-278-5303

AVG. RESOLUTION TIME (within office hrs): 5M 4S



www.vivo-us.com
Chat live with an agent!

AVG. RESOLUTION TIME (within office hrs): < 15 M



help@vivo-us.com

AVG. RESPONSE TIME (within office hrs): 1HR 8M

- 23% within < 15m
- 38% within < 30m
- 61% within < 1hr
- 83% within < 2hr
- 92% within < 3hr