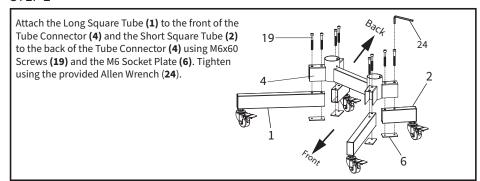

cause damage or serious injury. Do not use this product for any purpose that is not explicitly specified in this manual. Do not exceed weight capacity. We cannot be liable for damage or injury caused by improper mounting, incorrect assembly or inappropriate use.



### **TIPOVER WARNING**

SERIOUS OR FATAL CRUSHING INJURIES CAN OCCUR FROM TIPOVER. TO HELP PREVENT TIPOVER:

- NEVER ALLOW CHILDREN TO CLIMB, STAND, HANG, OR PLAY ON ANY PART OF CART.
- USE TIPOVER RESTRAINT OR ANCHOR CART TO WALL

USE OF TIPOVER RESTRAINTS MAY ONLY REDUCE, BUT NOT ELIMINATE RISK OF TIPOVER.



#### **WARNING: CHOKING HAZARD**

SMALL PARTS - NOT FOR CHILDREN UNDER 3 YEARS. ADULT SUPERVISION IS REQUIRED.



Failure to do so may result in serious injury.







## **ASSEMBLY STEPS**

#### STEP 1



#### STEP 2



#### STEP 3

Attach Plastic Sleeves (8) to Pole Set (7) as shown. Slide the inner poles upward with the plastic sleeves fitting inside the outer poles, then extend the innser poles upward until both shelf support holes are visible.

Shelf Support Holes



## STEP 5



#### STEP 6





#### STEP 8



## STEP 9

Mount the Right and Left Connecting Plates (14, 15) to the Top Plate (13) using M6 Nuts (16) and tighten with the provided Wrench (24). The slots in the connecting plates must be facing towards the front.



# STEP 11



## STEP 12









## Open Monday - Friday 7:00am - 7:00pm CST,

our dedicated support team can offer immediate assistance with rapid response times. If any parts are received damaged or defective, please contact us. We are happy to replace parts to ensure you hav