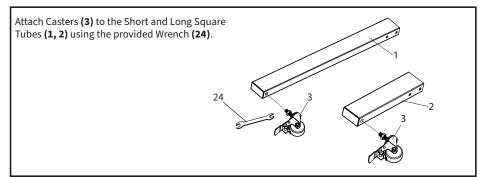

nstallation may cause damage or serious injury. Do not use this product for any purpose that is not explicitly specified in this manual. Do not exceed weight capacity. We cannot be liable for damage or injury caused by improper mounting, incorrect assembly or inappropriate use.



### **TIPOVER WARNING**

SERIOUS OR FATAL CRUSHING INJURIES CAN OCCUR FROM TIPOVER. TO HELP PREVENT TIPOVER:

- NEVER ALLOW CHILDREN TO CLIMB, STAND, HANG, OR PLAY ON ANY PART OF CART.
- USE TIPOVER RESTRAINT OR ANCHOR CART TO WALL

USE OF TIPOVER RESTRAINTS MAY ONLY REDUCE, BUT NOT ELIMINATE RISK OF TIPOVER.



#### **WARNING: CHOKING HAZARD**

SMALL PARTS - NOT FOR CHILDREN UNDER 3 YEARS. ADULT SUPERVISION IS REQUIRED.



Failure to do so may result in serious injury.







## **ASSEMBLY STEPS**

#### STEP 1



#### STEP 2



#### STEP 3

Attach Plastic Sleeves (8) to Pole Set (7) as shown. Slide the inner poles upward with the plastic sleeves fitting inside the outer poles, then extend the innser poles upward until both shelf support holes are visible.

Shelf Support Holes



## STEP 5



#### STEP 6





#### STEP 8



## STEP 9

Mount the Right and Left Connecting Plates (14, 15) to the Top Plate (13) using M6 Nuts (16) and tighten with the provided Wrench (24). The slots in the connecting plates must be facing towards the front.



# STEP 11



## STEP 12









## Open Monday - Friday 7:00am - 7:00pm CST,

our dedicated support team can offer immediate assistance with rapid response times. If any parts are received damaged or defective, please contact us. We are happy to replace parts to