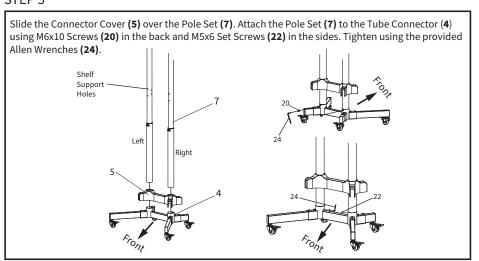

#### STEP 3

Attach Plastic Sleeves (8) to Pole Set (7) as shown. Slide the inner poles upward with the plastic sleeves fitting inside the outer poles, then extend the innser poles upward until both shelf support holes are visible.

Shelf Support Holes