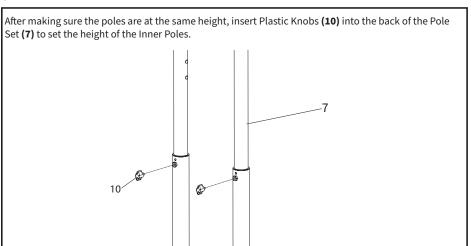

te use.



### **TIPOVER WARNING**

SERIOUS OR FATAL CRUSHING INJURIES CAN OCCUR FROM TIPOVER. TO HELP PREVENT TIPOVER:

- NEVER ALLOW CHILDREN TO CLIMB, STAND, HANG, OR PLAY ON ANY PART OF CART.
- USE TIPOVER RESTRAINT OR ANCHOR CART TO WALL

USE OF TIPOVER RESTRAINTS MAY ONLY REDUCE, BUT NOT ELIMINATE RISK OF TIPOVER.



#### **WARNING: CHOKING HAZARD**

SMALL PARTS - NOT FOR CHILDREN UNDER 3 YEARS. ADULT SUPERVISION IS REQUIRED.



Failure to do so may result in serious injury.







## **ASSEMBLY STEPS**

#### STEP 1



#### STEP 2



#### STEP 3

Attach Plastic Sleeves (8) to Pole Set (7) as shown. Slide the inner poles upward with the plastic sleeves fitting inside the outer poles, then extend the innser poles upward until both shelf support holes are visible.

Shelf Support Holes



## STEP 5



#### STEP 6





#### STEP 8



## STEP 9

Mount the Right and Left Connecting Plates (14, 15) to the Top Plate (13) using M6 Nuts (16) and tighten with the provided Wrench (24). The slots in the connecting plates must be facing towards the front.



# STEP 11



## STEP 12









## Open Monday - Friday 7:00am - 7:00pm CST,

our dedicated support team can offer immediate assistance with rapid response times. If any parts are received damaged or defective, please contact us. We are happy to replace parts to ensure you have a fully functioning product.



309-278-5303

AVG. RESOLUTION TIME (within office hrs): 5M 4S



www.vivo-us.com
Chat live with an agent!

AVG. RESOLUTION TIME (within office hrs): < 15 M



help@vivo-us.com

AVG. RESPONSE TIME (within office hrs): 1HR 8