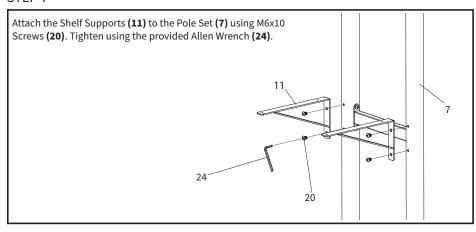

NG**

SERIOUS OR FATAL CRUSHING INJURIES CAN OCCUR FROM TIPOVER. TO HELP PREVENT TIPOVER:

- NEVER ALLOW CHILDREN TO CLIMB, STAND, HANG, OR PLAY ON ANY PART OF CART.
- USE TIPOVER RESTRAINT OR ANCHOR CART TO WALL

USE OF TIPOVER RESTRAINTS MAY ONLY REDUCE, BUT NOT ELIMINATE RISK OF TIPOVER.



#### **WARNING: CHOKING HAZARD**

SMALL PARTS - NOT FOR CHILDREN UNDER 3 YEARS. ADULT SUPERVISION IS REQUIRED.



Failure to do so may result in serious injury.







## **ASSEMBLY STEPS**

#### STEP 1



#### STEP 2



#### STEP 3

Attach Plastic Sleeves (8) to Pole Set (7) as shown. Slide the inner poles upward with the plastic sleeves fitting inside the outer poles, then extend the innser poles upward until both shelf support holes are visible.

Shelf Support Holes



## STEP 5



#### STEP 6





#### STEP 8



## STEP 9

Mount the Right and Left Connecting Plates (14, 15) to the Top Plate (13) using M6 Nuts (16) and tighten with the provided Wrench (24). The slots in the connecting plates must be facing towards the front.



# STEP 11



## STEP 12









## Open Monday - Friday 7:00am - 7:00pm CST,

our dedicated support team can offer immediate assistance with rapid response times. If any parts are received damaged or defective, please contact us. We are happy to replace parts to ensure you have a fully functioning product.



309-278-5303

AVG. RESOLUTION TIME (within office hrs): 5M 4S



www.vivo-us.com
Chat live with an agent!

AVG. RESOLUTION TIME (within office hrs): < 15 M



help@vivo-us.com

AVG. RESPONSE TIME (within office hrs): 1HR 8M

- 23% within < 15m
- 38% wi