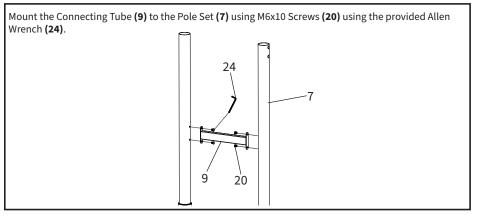

NING**

SERIOUS OR FATAL CRUSHING INJURIES CAN OCCUR FROM TIPOVER. TO HELP PREVENT TIPOVER:

- NEVER ALLOW CHILDREN TO CLIMB, STAND, HANG, OR PLAY ON ANY PART OF CART.
- USE TIPOVER RESTRAINT OR ANCHOR CART TO WALL

USE OF TIPOVER RESTRAINTS MAY ONLY REDUCE, BUT NOT ELIMINATE RISK OF TIPOVER.



#### **WARNING: CHOKING HAZARD**

SMALL PARTS - NOT FOR CHILDREN UNDER 3 YEARS. ADULT SUPERVISION IS REQUIRED.



Failure to do so may result in serious injury.







## **ASSEMBLY STEPS**

#### STEP 1



#### STEP 2



#### STEP 3

Attach Plastic Sleeves (8) to Pole Set (7) as shown. Slide the inner poles upward with the plastic sleeves fitting inside the outer poles, then extend the innser poles upward until both shelf support holes are visible.

Shelf Support Holes



## STEP 5



#### STEP 6





#### STEP 8



## STEP 9

Mount the Right and Left Connecting Plates (14, 15) to the Top Plate (13) using M6 Nuts (16) and tighten with the provided Wrench (24). The slots in the connecting plates must be facing towards the front.



# STEP 11



## STEP 12









## Open Monday - Friday 7:00am - 7:00pm CST,

our dedicated support team can offer immediate assistance with rapid response times. If any parts are received damaged or defective, please contact us. We are happy to replace parts to ensure you have a fully functioning product.



309-278-5303

AVG. RESOLUTION TIME (within office hrs): 5M 4S



www.vivo-us.com
Chat live with an agent!

AVG. RESOLUTION TIME (within office hrs): < 15 M



help@vivo-us.com

AVG. RESPONSE TIME (within office hrs): 1HR 8M

- 23% within < 15m
- 38%