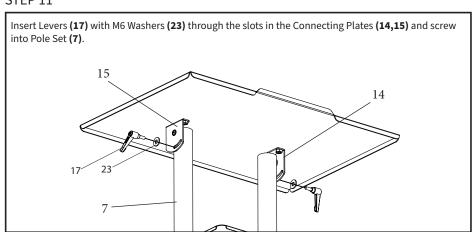

Y REDUCE, BUT NOT ELIMINATE RISK OF TIPOVER.



#### **WARNING: CHOKING HAZARD**

SMALL PARTS - NOT FOR CHILDREN UNDER 3 YEARS. ADULT SUPERVISION IS REQUIRED.



Failure to do so may result in serious injury.







## **ASSEMBLY STEPS**

#### STEP 1



#### STEP 2



#### STEP 3

Attach Plastic Sleeves (8) to Pole Set (7) as shown. Slide the inner poles upward with the plastic sleeves fitting inside the outer poles, then extend the innser poles upward until both shelf support holes are visible.

Shelf Support Holes



## STEP 5



#### STEP 6





#### STEP 8



## STEP 9

Mount the Right and Left Connecting Plates (14, 15) to the Top Plate (13) using M6 Nuts (16) and tighten with the provided Wrench (24). The slots in the connecting plates must be facing towards the front.



# STEP 11



## STEP 12









## Open Monday - Friday 7:00am - 7:00pm CST,

our dedicated support team can offer immediate assistance with rapid response times. If any parts are received damaged or defective, please contact us. We are happy to replace parts to ensure you have a fully functioning product.



309-278-5303

AVG. RESOLUTION TIME (within office hrs): 5M 4S



www.vivo-us.com
Chat live with an agent!

AVG. RESOLUTION TIME (within office hrs): < 15 M



help@vivo-us.com

AVG. RESPONSE TIME (within office hrs): 1HR 8M

- 23% within < 15m
- 38% within < 30m
- 61% within < 1hr
- 83% within < 2hr
- 92% within < 3hr