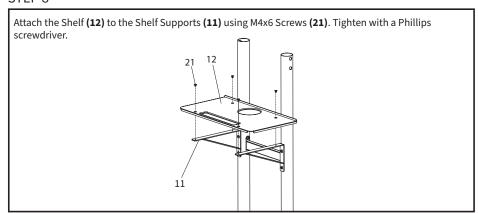

R FATAL CRUSHING INJURIES CAN OCCUR FROM TIPOVER. TO HELP PREVENT TIPOVER:

- NEVER ALLOW CHILDREN TO CLIMB, STAND, HANG, OR PLAY ON ANY PART OF CART.
- USE TIPOVER RESTRAINT OR ANCHOR CART TO WALL

USE OF TIPOVER RESTRAINTS MAY ONLY REDUCE, BUT NOT ELIMINATE RISK OF TIPOVER.



#### **WARNING: CHOKING HAZARD**

SMALL PARTS - NOT FOR CHILDREN UNDER 3 YEARS. ADULT SUPERVISION IS REQUIRED.



Failure to do so may result in serious injury.







## **ASSEMBLY STEPS**

#### STEP 1



#### STEP 2



#### STEP 3

Attach Plastic Sleeves (8) to Pole Set (7) as shown. Slide the inner poles upward with the plastic sleeves fitting inside the outer poles, then extend the innser poles upward until both shelf support holes are visible.

Shelf Support Holes



## STEP 5



#### STEP 6





#### STEP 8



## STEP 9

Mount the Right and Left Connecting Plates (14, 15) to the Top Plate (13) using M6 Nuts (16) and tighten with the provided Wrench (24). The slots in the connecting plates must be facing towards the front.



# STEP 11



## STEP 12









## Open Monday - Friday 7:00am - 7:00pm CST,

our dedicated support team can offer immediate assistance with rapid response times. If any parts are received damaged or defective, please contact us. We are happy to replace parts to ensure you have a fully functioning product.



309-278-5303

AVG. RESOLUTION TIME (within office hrs): 5M 4S



www.vivo-us.com
Chat live with an agent!

AVG. RESOLUTION TIME (within office hrs): < 15 M



help@vivo-us.com

AVG. RESPONSE TIME (within office hrs): 1HR 8M

- 23% within < 15m
- 38% within < 30m
- 61