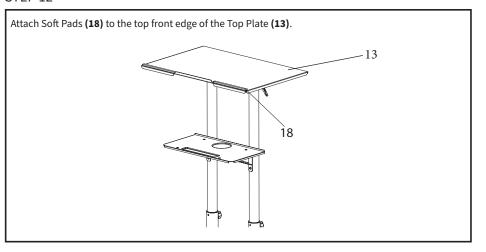

NOT ELIMINATE RISK OF TIPOVER.



#### **WARNING: CHOKING HAZARD**

SMALL PARTS - NOT FOR CHILDREN UNDER 3 YEARS. ADULT SUPERVISION IS REQUIRED.



Failure to do so may result in serious injury.







## **ASSEMBLY STEPS**

#### STEP 1



#### STEP 2



#### STEP 3

Attach Plastic Sleeves (8) to Pole Set (7) as shown. Slide the inner poles upward with the plastic sleeves fitting inside the outer poles, then extend the innser poles upward until both shelf support holes are visible.

Shelf Support Holes



## STEP 5



#### STEP 6





#### STEP 8



## STEP 9

Mount the Right and Left Connecting Plates (14, 15) to the Top Plate (13) using M6 Nuts (16) and tighten with the provided Wrench (24). The slots in the connecting plates must be facing towards the front.



# STEP 11



## STEP 12









## Open Monday - Friday 7:00am - 7:00pm CST,

our dedicated support team can offer immediate assistance with rapid response times. If any parts are received damaged or defective, please contact us. We are happy to replace parts to ensure you have a fully functioning product.



309-278-5303

AVG. RESOLUTION TIME (within office hrs): 5M 4S



www.vivo-us.com
Chat live with an agent!

AVG. RESOLUTION TIME (within office hrs): < 15 M



help@vivo-us.com

AVG. RESPONSE TIME (within office hrs): 1HR 8M

- 23% within < 15m
- 38% within < 30m
- 61% within < 1hr
- 83% within < 2hr
- 92% within < 3hr